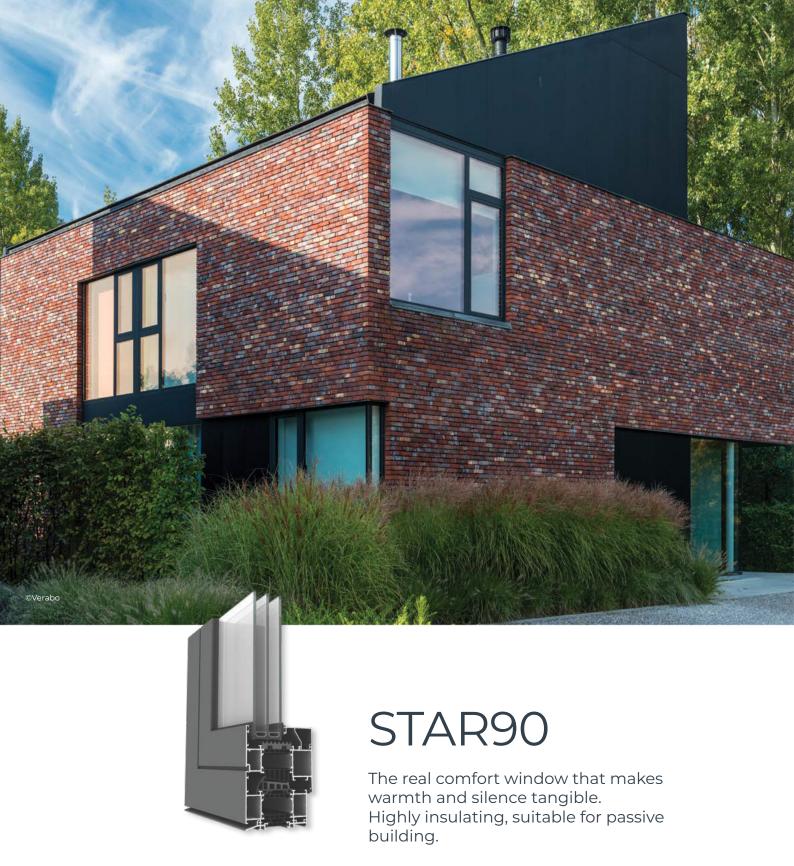

100% MADE IN BELGIUM 25 YEARS COLOR LOCKED

The STAR90 window system exists in 3 insulating versions STAR90 - STAR90i - STAR90i+ and STAR90P. It stands out for its excellent thermal properties, making it particularly suitable for use in passive house projects. A passive house is a highly insulated house with ideal comfort in winter (warm) and in summer (cool). It has a high-quality thermal envelope that ensures low energy consumption.

## **TECHNICAL FEATURES**

- Minimal sight line inward opening window: frame: 55 mm - sash: 47,5 mm
- · Minimal sight line T-profile: 80 mm
- · Built-in depth window: frame: 90 mm sash: 99 mm
- · Glazing rebate: 25 mm
- · Glazing: frame: 12-72 mm sash: 21-81 mm
- Thermal insulation: windows: 45 mm - flat doors: 34